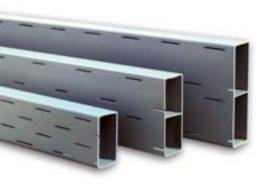

## Form-A-Drain offers you three key benefits:

- A better way to build the foundation
- A drainage system that's integrated directly into the foundation
- Easy adaptation for radon evacuation

## Form-A-Drain®

Form-A-Drain outlines the footing, a strip of concrete that defines the basement perimeter and upon which the basement walls rest. Because it's installed before the footing is poured and stays in place permanently, Form-A-Drain is always in the optimum position right up against the side of the footing