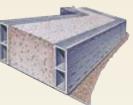

Form-A-Drain outlines the footing, a strip of concrete that defines the basement perimeter and upon which the basement walls rest. Because it's installed before the footing is poured and stays in place permanently, Form-A-Drain is always in the optimum position right up against the side of the footing

and level with its top — to provide superior drainage, either to a sump pit or away from the house.

Other drainage systems are designed to be installed after the footing is poured, making it difficult to maneuver them into the correct position. As a result, they may not be as effective in channeling water from your foundation.

Form-A-Drain's unique design and the fact that it encloses the entire perimeter of the foundation also

**Forms Footings** 

allow it to be adapted for use as part of a radon venting system where needed.

You don't see Form-A-Drain once your new home is built, but knowing it's there.